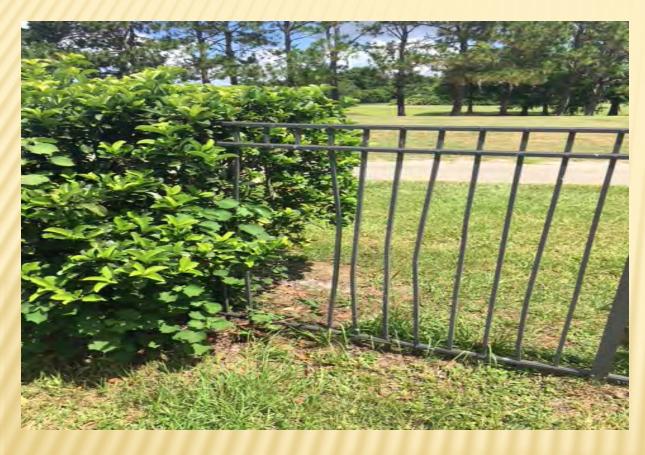

#### **CATEGORY IV: NOTES TO OWNER**

- 1. The backflow preventer at the entrance to the golf course maintenance is leaking severely.
- 2. Entrance: The exit side gate arm has been damaged.
- 3. During today's inspection we discussed an intermitting electrical problem with the Harbor Towne well. The well contractor (Popes Well) reports a malfunctioning bladder tank. Greenview has provided a pass-through proposal for this service. I would recommend review and consideration to maintain consistent irrigation service around the Harbor Towne tennis court and entrance bed areas.