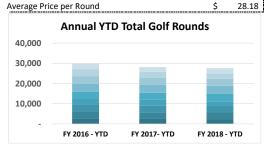

| Actual Rounds of Golf b | y Month       |              |               |
|-------------------------|---------------|--------------|---------------|
|                         | FY 2016 - YTD | FY 2017- YTD | FY 2018 - YTD |
| October                 | 2,819         | 2,650        | 2,405         |
| November                | 3,388         | 3,089        | 3,233         |
| December                | 3,343         | 3,220        | 3,267         |
| January                 | 2,804         | 3,006        | 2,318         |
| February                | 3,456         | 3,424        | 3,628         |
| March                   | 4,037         | 3,921        | 4,024         |
| April                   | 3,819         | 3,614        | 3,433         |
| May                     | 3,449         | 2,835        | 2,751         |
| .June                   | 2,689         | 2,359        | 2,591         |
| July                    | 2,304         | 2,094        | 2,079         |
| Total Rounds            | 32,108        | 30,212       | 29,729        |
| Vices as Dries as David |               |              | ć 20.10       |