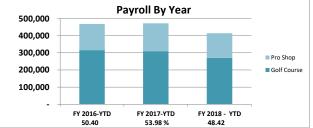

| Payroll by Activity      |    | Actual   | Actual      | Actual |            |    | Budget     |
|--------------------------|----|----------|-------------|--------|------------|----|------------|
|                          | FY | 2016-YTD | FY 2017-YTD | FY     | 2018 - YTD | FY | 2018 - YTD |
| Golf Course              |    |          |             |        |            |    |            |
| Payroll- Hourly          | \$ | 260,026  | \$ 252,591  | \$     | 215,734    | \$ | 226,811    |
| FICA Taxes               |    | 36,118   | 38,614      |        | 26,472     |    | 37,500     |
| Life and Health Insuranc |    | 19,372   | 18,183      |        | 28,034     |    | 19,868     |
| Total Golf Course        |    | 315,516  | 309,388     |        | 270,240    |    | 284,179    |
| Pro Shop                 |    |          |             |        |            |    |            |
| Payroll- Hourly          |    | 122,009  | 130,046     |        | 115,216    |    | 124,167    |
| FICA Taxes               |    | 17,689   | 19,855      |        | 14,471     |    | 18,750     |
| Life and Health Insuranc |    | 12,616   | 12,420      |        | 13,800     |    | 14,574     |
| Total Pro Shop           |    | 152,314  | 162,321     |        | 143,487    |    | 157,491    |
| Total Payroll            | \$ | 467,830  | \$ 471,709  | \$     | 413,727    | \$ | 441,670    |
| % of Revenues            |    | 50.40%   | 53.98%      |        | 48.42%     |    | 55.90%     |
|                          |    |          |             |        |            |    |            |