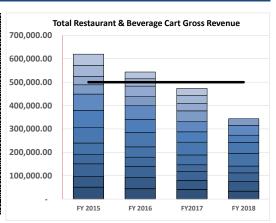

#### Financial Snapshot - Enterprise Fund - Restaurant

| Docto        | ant and Davana    | o Cout Cuasa | Davianua   |            |
|--------------|-------------------|--------------|------------|------------|
| Resta        | urant and Beverag | FY 2016      | FY2017     | FY 2018    |
| October      | 50,637.00         | 44,328.00    | 41,368.00  | 33,629.00  |
| November     | 45,404.00         | 47,396.00    | 38,168.00  | 41,064.00  |
| December     | 54,633.00         | 48,014.00    | 37,906.00  | 37,247.00  |
| January      | 40,931.00         | 39,452.00    | 29,147.00  | 29,036.00  |
| February     | 48,199.00         | 43,936.00    | 41,938.00  | 54,626.00  |
| March        | 65,064.00         | 61,424.00    | 54,956.00  | 46,917.00  |
| April        | 74,232.00         | 56,260.00    | 44,196.00  | 30,767.00  |
| May          | 70,043.00         | 58,216.00    | 43,086.00  | 41,345.00  |
| June         | 39,526.00         | 38,695.00    | 46,328.00  | 29,142.00  |
| July         | 35,637.00         | 45,716.00    | 32,565.00  | -          |
| August       | 47,025.00         | 30,965.00    | 34,216.00  | -          |
| September    | 48,706.00         | 29,162.00    | 29,643.00  | -          |
| Yearly Total | \$ 620,037        | \$ 543,564   | \$ 473,517 | \$ 343,773 |